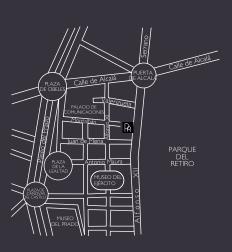

AUTOGRAPH COLLECTION

This 50-room hotel faces onto the Retiro Park and is just a few metres from Puerta de Alcalá and Plaza Cibeles. It is perhaps the best located hotel in the city, sitting as it does in the triangle formed by the Thyssen, Prado and Reina Sofia museums. The building dates from the beginning of the 20<sup>th</sup> Century and it is protected by National Heritage status.

# INFORMATION AND RESERVATIONS

Tel +34 915 237 460 Fax +34 915 237 461 reservas.pretiro@ac-hotels.com www.hotelacpalaciodelretiro.com

Alfonso XII, 14 28014 Madrid, Spain Tel +34 915 237 460 Fax +34 915 237 461 pretiro@ac-hotels.com